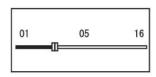

### PLAYLST

Show play list music selected of user.

(FF >>) Delete selected song when you forward shortly.

(FF▷▷) Delete all play list songs when you forward longer.

01 song1. mp3 02 song2. mp3 03 song3. mp3

#### СПИСОК ВОСПРОИЗВЕДЕНИЯ

Показывается список воспроизведения, созданный пользователем.

(FF ▷ □): При кратковременном нажатии на эту кнопку, то удалится выделенный трек

(FF ▷▷ ): При длительном нажатии на эту кнопку удаляются все треки из списка для воспроизведения.

01 song1. mp3 02 song2. mp3 03 song3. mp3

NO FILE